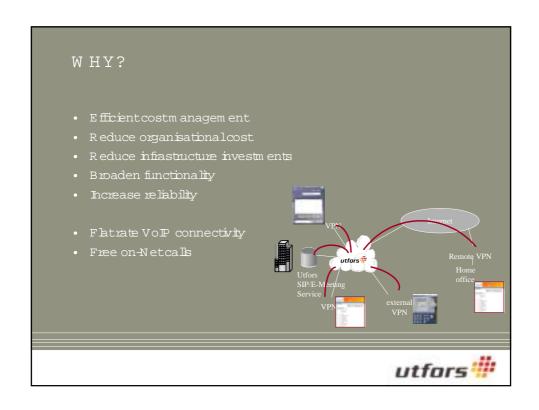

t efficient high quality VPN broadband services, based on a next generation all-IP network, enabling Enterprise customers to capitalize on centralizing network resources and organization.





Native Data (Native IP)

## Native Data (Native IP)

Application data that is carried in the Data Link Protocol that it originates in, and is native to, and does not get modified in the process of being carried over a network

• For example:

All desktop data that originates on 802.3 Ethernet remains as 802.3 Ethernet regardless of being carried over coax (10Base5, 10Base2), or over copper twisted pair (10BaseT, 100BaseT), or over optical (100BaseFX, 1000BaseLX, 10GBaseLW)







CumentComporate services
in the broadband network







New Comporate services
in the broadband network