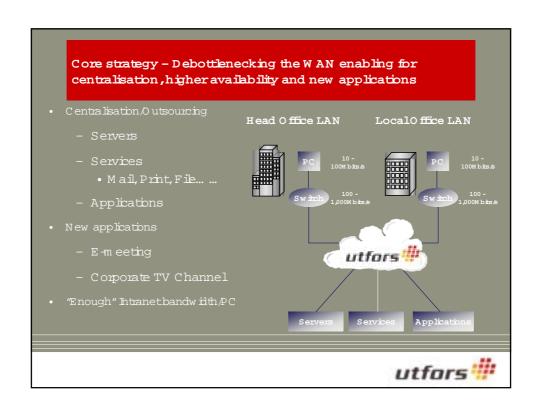

## Business concept

U tfors delivers the market's most cost efficient high quality VPN broadband services, based on a next generation all-IP network, enabling Enterprise customers to capitalize on centralizing network resources and organization.