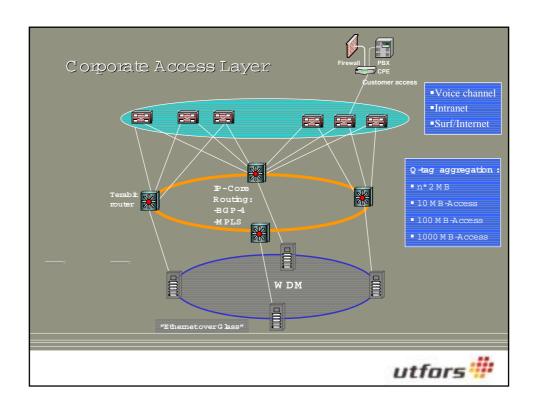

CumentComporate services
in the broadband network

New Comporate services
in the broadband network