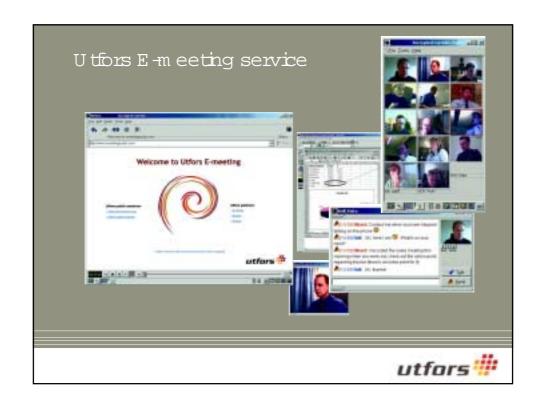

cost efficient high quality VPN broadband services, based on a next generation all-IP network, enabling Enterprise customers to capitalize on centralizing network resources and organization.





Native Data (Native IP)

## Native Data (Native IP)

Application data that is carried in the Data Link Protocol that it originates in, and is native to, and does not get modified in the process of being carried over a network

• For example:

All desktop data that originates on 802.3 Ethernet remains as 802.3 Ethernet regardless of being carried over coax (10Base5, 10Base2), or over copper twisted pair (10BaseT, 100BaseT), or over optical (100BaseFX, 1000BaseLX, 10GBaseLW)







CumentComporate services
in the broadband network







New Comporate services
in the broadband network