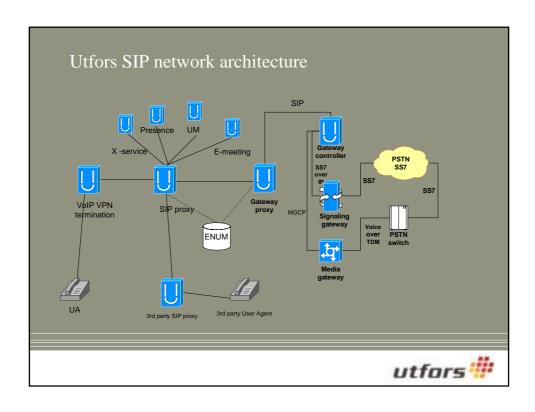

efficient high quality VPN broadband services, based on a next generation all-IP network, enabling Enterprise customers to capitalize on centralizing network resources and organization.





Native Data (Native IP)

## Native Data (Native IP)

Application data that is carried in the Data Link Protocol that it originates in, and is native to, and does not get modified in the process of being carried over a network

• For example:

All desktop data that originates on 802.3 Ethernet remains as 802.3 Ethernet regardless of being carried over coax (10Base5, 10Base2), or over copper twisted pair (10BaseT, 100BaseT), or over optical (100BaseFX, 1000BaseLX, 10GBaseLW)







CumentComporate services
in the broadband network







New Comporate services
in the broadband network