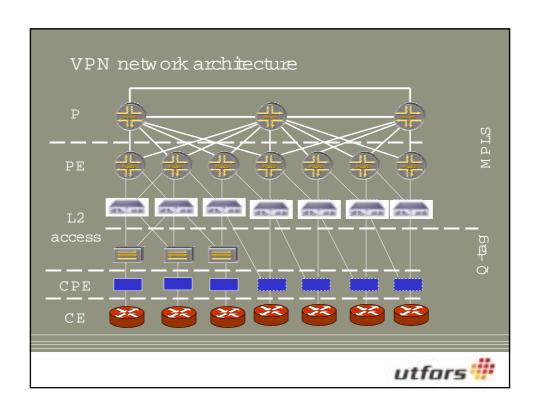

## Business concept

U tfors delivers the market's most cost efficient high quality VPN broadband services, based on a next generation all-IP network, enabling Enterprise customers to capitalize on centralizing network resources and organization.





Native Data (Native IP)

## Native Data (Native IP)

Application data that is carried in the Data Link Protocol that it originates in, and is native to, and does not get modified in the process of being carried over a network

• For example:

All desktop data that originates on 802.3 Ethernet remains as 802.3 Ethernet regardless of being carried over coax (10Base5, 10Base2), or over copper twisted pair (10BaseT, 100BaseT), or over optical (100BaseFX, 1000BaseLX, 10GBaseLW)







CumentComporate services
in the broadband network







New Comporate services
in the broadband network