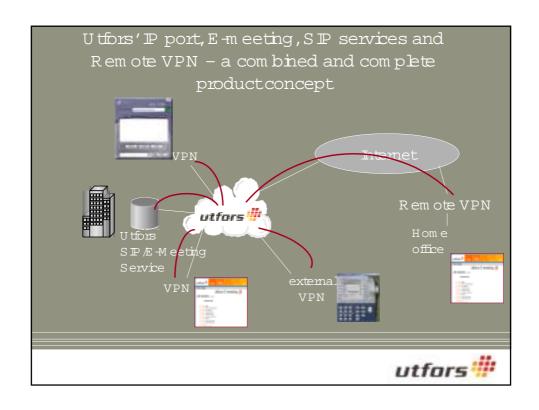

ost efficient high quality VPN broadband services, based on a next generation all-IP network, enabling Enterprise customers to capitalize on centralizing network resources and organization.





Native Data (Native IP)

## Native Data (Native IP)

Application data that is carried in the Data Link Protocol that it originates in, and is native to, and does not get modified in the process of being carried over a network

• For example:

All desktop data that originates on 802.3 Ethernet remains as 802.3 Ethernet regardless of being carried over coax (10Base5, 10Base2), or over copper twisted pair (10BaseT, 100BaseT), or over optical (100BaseFX, 1000BaseLX, 10GBaseLW)







CumentComporate services
in the broadband network







New Comporate services
in the broadband network