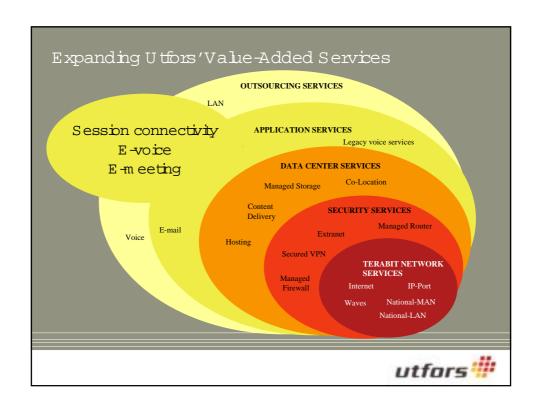

CumentComporate services
in the broadband network

New Comporate services
in the broadband network