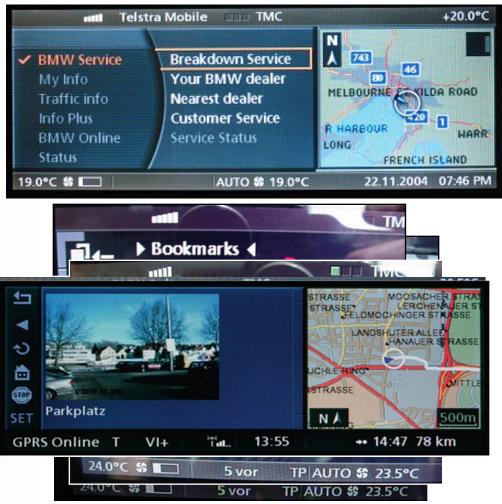

## **BMW ConnectedDrive services**

- BMW Assist
  - E-call automatic/manual
  - B-call with Telediagnose
  - I-call
  - Navi destination download

- Mobile Office E-mail, calendar,
- News, sport, Weather
- Yellow and white pages
- Financial information