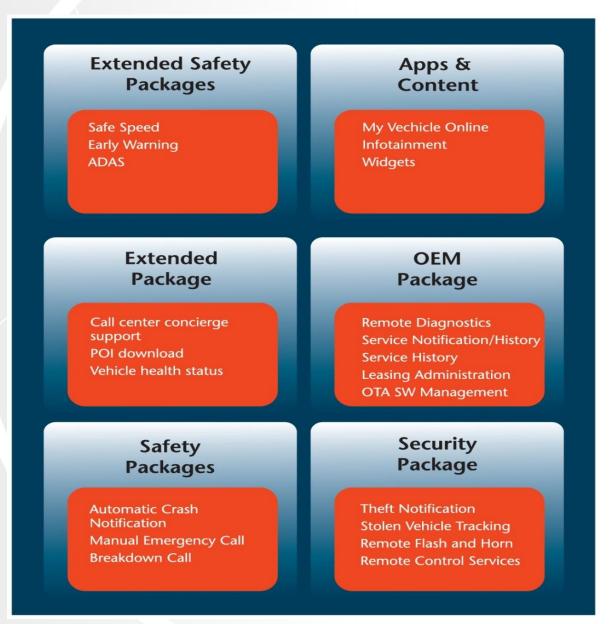

ehavior, VIP treatment, direct messaging and communication with driver



## Volvo Group New demands on communication



#### **MORE UPTIME**

- Dynamic service plan
- Remote diagnostics
- Predictive maintenance
- Parts planning
- Breakdown assistance

### **LOWER COSTS**

- Vehicle Management
- Driver Time Management
- Security services
- Fuel Management
- Transport Management
- Driver Training



### PARTS & WORKSHOPS

## PERSONALIZED TRUCK

#### **OPTIMAL SPEC.**

- Logged vehicle data
- Software upgrades
- Accessories
- Re-conditioning

#### **SATISFIED DRIVERS**

- Driver training
- Security services
- Infotainment services
- Accessories
- Merchandise
- Safety management



## With volume comes overview and control





## **Telematics Eco-system**



## WirelessCar service packages



WirelessCar

## **BMW ConnectedDrive services**

- BMW Assist
  - E-call automatic/manual
  - B-call with Telediagnose
  - I-call
  - Navi destination download



- Mobile Office E-mail, calendar,
- News, sport, Weather
- Yellow and white pages
- Financial information









| olvo Construction Equipment - (                            | EareTrack - Microsoft  | Internet Explorer |                  |             |          |               |                                                                                                                           |
|------------------------------------------------------------|------------------------|-------------------|------------------|-------------|----------|---------------|-------------------------------------------------------------