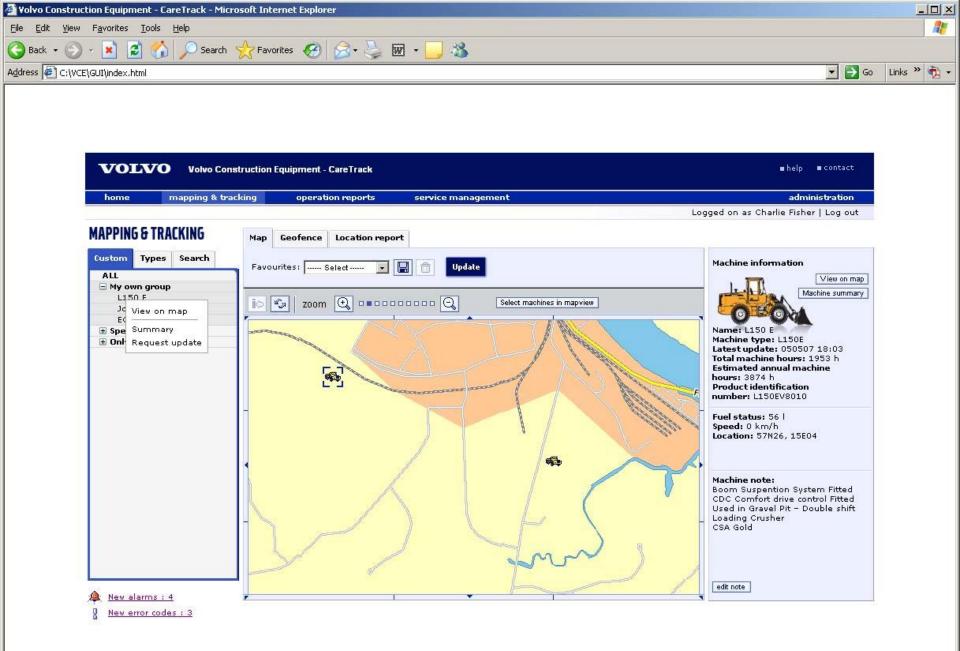

| olvo Construction Equipment - (                            | EareTrack - Microsoft  | Internet Explorer |                  |             |          |               |                                                                                                                           |
|------------------------------------------------------------|------------------------|-------------------|------------------|-------------|----------|---------------|---------------------------------------------------------------------------------------------------------------------------|
| <u>E</u> dit <u>V</u> iew F <u>a</u> vorites <u>T</u> ools | Help                   |                   |                  |             |          |               | A                                                                                                                         |
| Back 🔹 🐑 👻 😰 🍼                                             | Search 👷 F             | avorites 🧭 🔗      | • 🖳 🗹 • 🗌        | 3           |          |               |                                                                                                                           |
| ess 🔄 C:\VCE\GUI\index.html                                |                        |                   | <u></u>          |             |          |               | 💽 💽 Go 🛛 Links » 👘                                                                                                        |
|                                                            |                        |                   |                  |             |          |               |                                                                                                                           |
| VOLVO Volvo Cor                                            | nstruction Equipment - | CareTrack         |                  |             |          |               | ∎help ∎contact                                                                                                            |
| home mapping & tra                                         | acking operat          | ion reports s     | ervice managemer | it          |          |               | administration                                                                                                            |
|                                                            |                        |                   |                  |             |          | Lo            | gged on as Charlie Fisher   Log out                                                                                       |
| MAPPING & TRACKING                                         | Map Geofence           | Location report   |                  |             |          |               |                                                                                                                           |
| Custom Types Search                                        | Update                 |                   |                  |             |          |               | Machine information                                                                                                       |
| ALL<br>Hy own group                                        |                        |                   |                  |             |          |               | View on map                                                                                                               |
| 🗄 Special vehicles                                         | Machine                | Location          | Lastest update   | Fuel status | Speed    | Alarms/errors | Machine summary                                                                                                           |
| 🗄 Only sweden                                              | L150 E                 | 57N26, 15E04      | 050507 18:03     | 56l         | 0km/h    | 1/1           |                                                                                                                           |
|                                                            | John's WLO             | 59N22,16E30       | 050508 14:03     | 481         | 0km/h    | 1/1           | Name: L220 E<br>Machine type: L220E                                                                                       |
|                                                            | L180 E                 | Eskilstuna, SWE   | 050506 09:23     | 341         | 0km/h    | 0/0           | Latest update: 050508 22:17<br>Total machine hours: 20871 h                                                               |
|                                                            | L220 E                 | 57N26, 15E04      | 050508 22:17     | 251         | 6,5km/h  | 1/2           | Estimated annual machine<br>hours: 5422 h                                                                                 |
|                                                            | A30 D                  | 47N28, 17E14      | 050506 12:14     | 291         | 7,9km/h  | 0/2           | Product identification<br>number: L220EV2112                                                                              |
|                                                            | A40 D                  | Boliden, SWE      | 050507 13:38     | 17          | 10,7km/h | 3/2           |                                                                                                                           |
|                                                            | EC210B                 | Boliden, SWE      | 050507 13:38     | 12          | 8,2km/h  | 0/3           |                                                                                                                           |
|                                                            | EW180B                 | Boliden, SWE      | 050507 13:38     | 141         | 6,2km/h  | 1/2           |                                                                                                                           |
|                                                            | L25 B                  | Boliden, SWE      | 050507 13:38     | 321         | 3,2km/h  | 1/0           | Machine note:                                                                                                             |
|                                                            |                        |                   |                  |             |          |               | Waste Handling Equipped (Guards<br>and protections)<br>Reversible cooling fan<br>Campaign WLO684 undertaken<br>15/06/2005 |
|                                                            | Total: 9 in list       |                   |                  |             |          |               | edit note                                                                                                                 |