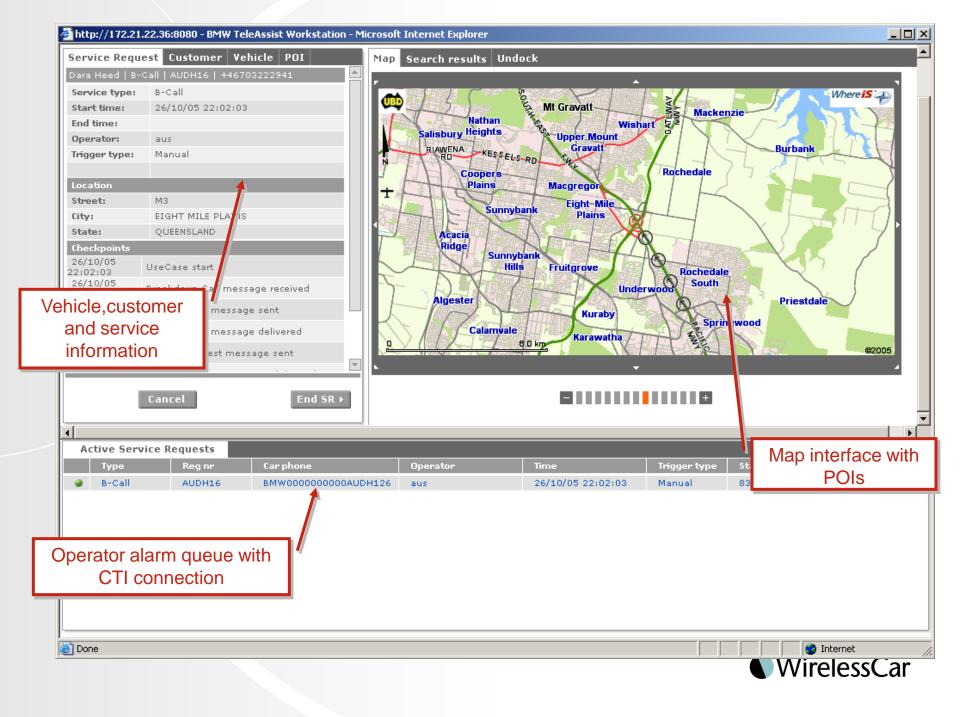

WirelessCar, based in Gothenburg, Sweden, is one of the world's leading telematics service providers serving both the automotive and commercial vehicle sectors with services that are operational in 33 counties on four continents. This truly global service can include automatic crash notification, emergency and road side assistance, stolen vehicle tracking, an embedded hands-free telephone, a car locator, remote door unlock, and remote diagnostics.