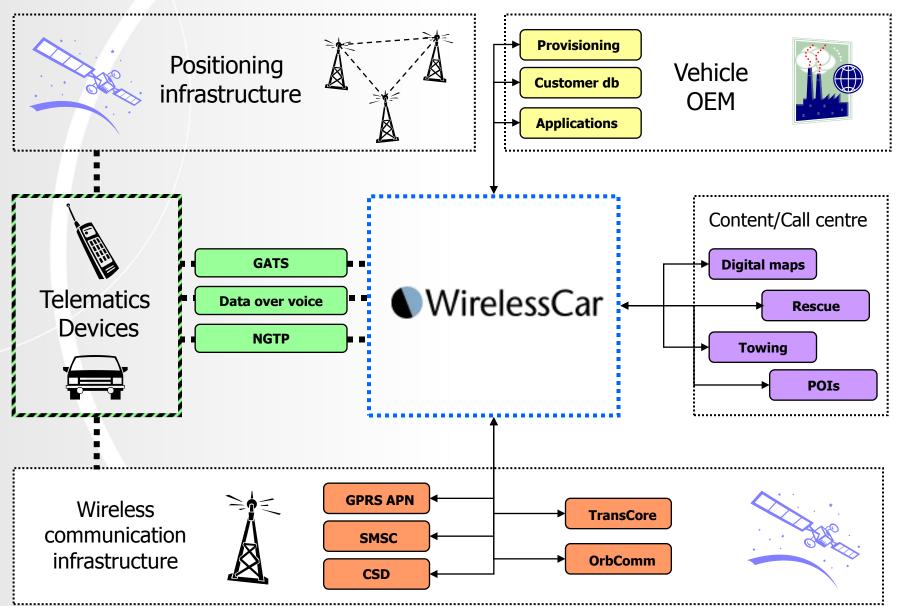

elationship management, proactive behavior, VIP treatment, direct messaging and communication with driver



## Volvo Group New demands on communication



#### **MORE UPTIME**

- Dynamic service plan
- Remote diagnostics
- Predictive maintenance
- Parts planning
- Breakdown assistance

### **LOWER COSTS**

- Vehicle Management
- Driver Time Management
- Security services
- Fuel Management
- Transport Management
- Driver Training



### PARTS & WORKSHOPS

## PERSONALIZED TRUCK

#### **OPTIMAL SPEC.**

- Logged vehicle data
- Software upgrades
- Accessories
- Re-conditioning

#### **SATISFIED DRIVERS**

- Driver training
- Security services
- Infotainment services
- Accessories
- Merchandise
- Safety management



## With volume comes overview and control





## **Telematics Eco-system**



## WirelessCar service packages



WirelessCar

## **BMW ConnectedDrive services**

- BMW Assist
  - E-call automatic/manual
  - B-call with Telediagnose
  - I-call
  - Navi destination download



- Mobile Office E-mail, calendar,
- News, sport, Weather
- Yellow and white pages
- Financial information









| olvo Construction Equipment - (                            | EareTrack - Microsoft  | Internet Explorer |                  |             |          |               |                                                                                                                           |
|------------------------------------------------------------|------------------------|-------------------|------------------|-------------|----------|---------------|--------------------------