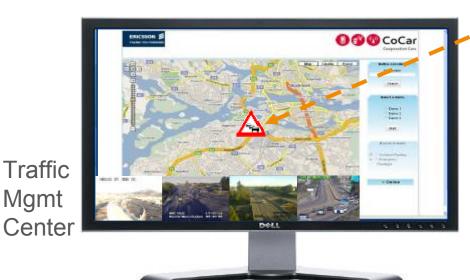

## CONNECTED CARS

Vehicle integration

Navigation >

Real Time Traffic Information Server

Mobile phone

Multi-parameter water quality collection node on-site installation

Wireless Valve Control Terminal