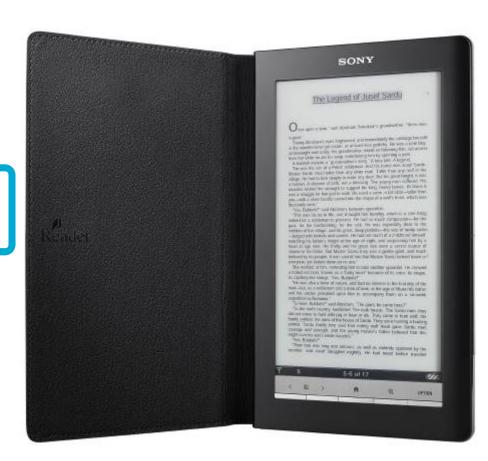

## SONY READER DAILY EDITION

Connected with 3G/HSPAConnectivity by AT&TNo charge to consumer