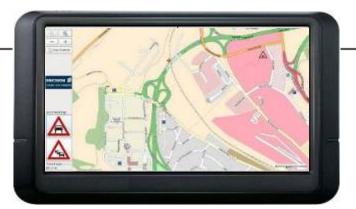

## CONNECTED CARS

Vehicle integration

Navigation >

Real Time Traffic Information Server

Mobile phone

Multi-parameter water quality collection node on-site installation

Wireless Valve Control Terminal